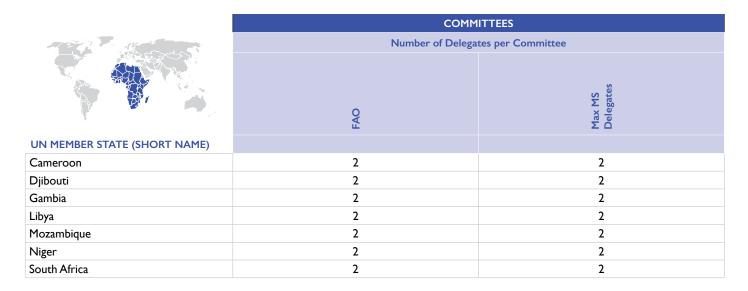

# 2026 ONLINE CONFERENCE 8 PM ET MATRIX

MIDDLE SCHOOL







### **AFRICAN GROUP**



### **ASIA-PACIFIC GROUP**

|                                 | COMMITTEES  Number of Delegates per Committee |                  |
|---------------------------------|-----------------------------------------------|------------------|
|                                 | FAO                                           | Max MS Delegates |
| UN MEMBER STATE (SHORT NAME)    |                                               |                  |
| Bangladesh                      | 2                                             | 2                |
| Cyprus                          | 2                                             | 2                |
| Iraq                            | 2                                             | 2                |
| Japan                           | 2